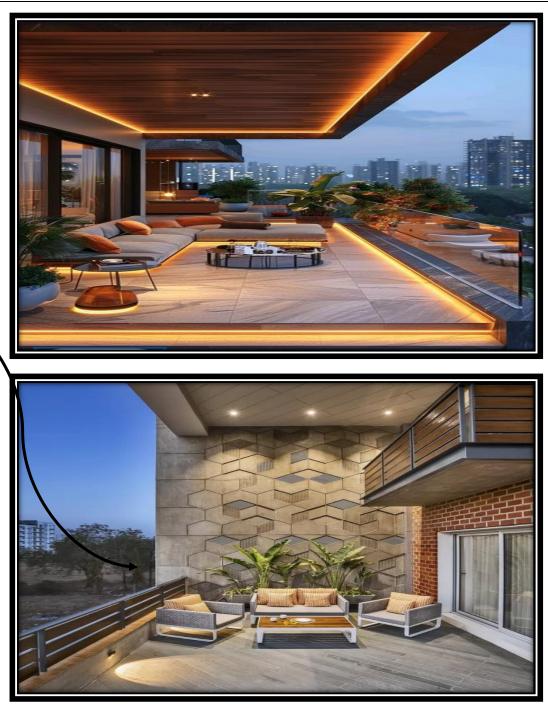

#### BALCONY

## THE LOOK:

The projected balcony adds on a interesting element to the elevation and can be either a closed private balcony or an open one displaying the lush greeneries.