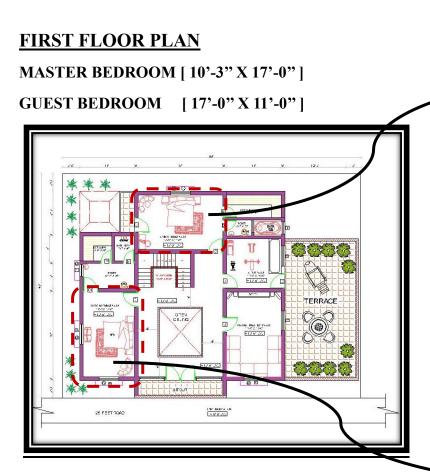

## **GROUND FLOOR AND FIRST FLOOR PLAN**

## HOUSE PLAN 60' x 45' SOUTH FACING |

House Plan ground floors, the floors are completely utilized without wastage. The plot size is 60 feet x 45 feet. Total plinth area of building is 2700 sqft. And The Built up area is 2200 sqft at ground floor and 2200 sqft at first floor with fully occupied floor place.

6 BHK at ground and first floor independent house type. The house plans is well utilised with all utilities, staircase, balcony and well accommodating floor space.