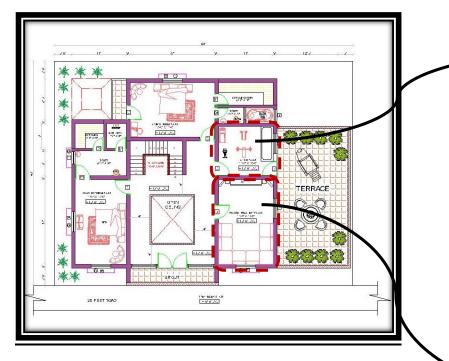

## **GROUND FLOOR AND FIRST FLOOR PLAN**

## HOUSE PLAN 60' x 45' SOUTH FACING |

House Plan ground floors, the floors are completely utilized without wastage. The plot size is 60 feet x 45 feet. Total plinth area of building is 2700 sqft. And The Built up area is 2200 sqft at ground floor and 2200 sqft at first floor with fully occupied floor place.

6 BHK at ground and first floor independent house type. The house plans is well utilised with all utilities, staircase, balcony and well accommodating floor space.