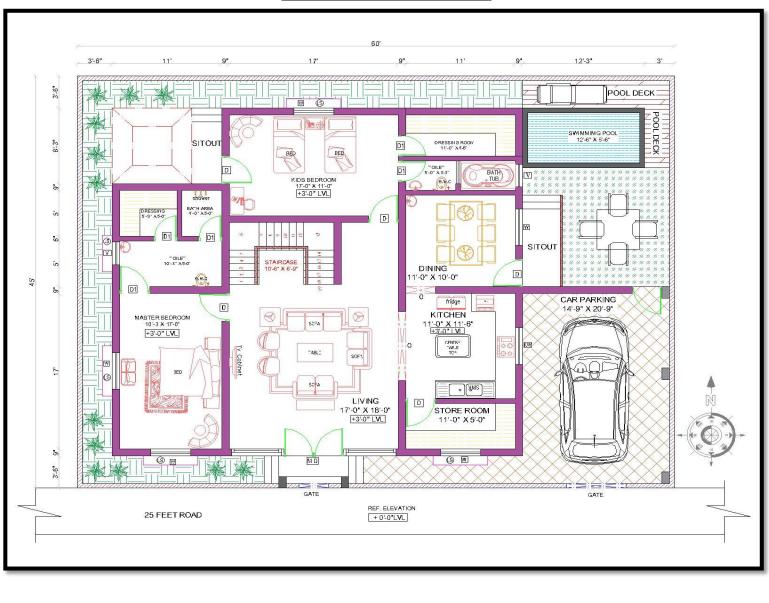

## HOUSE PLAN 60' x 45' SOUTH FACING |

House Plan ground floors, the floors are completely utilized without wastage. The plot size is 60 feet x 45 feet. Total plinth area of building is 2700 sqft. And The Built up area is 2200 sqft at ground floor and 2200 sqft at first floor with fully occupied floor place.

6 BHK at ground and first floor independent house type. The house plans is well utilised with all utilities, staircase, balcony and well accommodating floor space.

#### CAR PAKING [14'-9" X 20'-9"]

# TRANQUIL ENTRANCE:

The main entrance to the house is emphasized with corner staircase with a spacious sit-out overlooking the lush garden area.

#### LIVING ROOM [ 17'-0" X 18'-0" ]

**ENHANCED NATURAL LIGHT:** The full open window floods the space with sunlight, creating a warm, inviting ambiance while reducing the need for artificial lighting during the day.

**SEAMLESS FLOW:** The integration of the dining and living areas creates a harmonious and functional layout, ideal for both everyday living and entertainingliving

#### KITCHEN [ 11'-0" X 11'-6" ]

**CLEANING & MAINTENANCE:** Dishwashing and washing machines are provided a separate utility space to facilitate smooth functioning of the kitchen.

**INCREASED EFFICIENCY**: Each zone has a defined purpose, allowing smooth workflows and minimizing congestion during busy cooking or cleaning times. All kitchen appliances area provided separate counter space along with tall unit storage for ease of access and better storage

# DINING [ 11'-0" X 10'-0" ]

#### STAIRCASE [ 10'-6" X 6'-9" ]

#### ENHANCED LIGHTING AND AIR CIRCULATION:

A courtyard space at the center provides a touch of nature into the living room and the double height enhances the space value and gives a sense of openness. The space beneath the staircase is utilized for the common bath while the courtyard catches the eyes with its natural flavor.