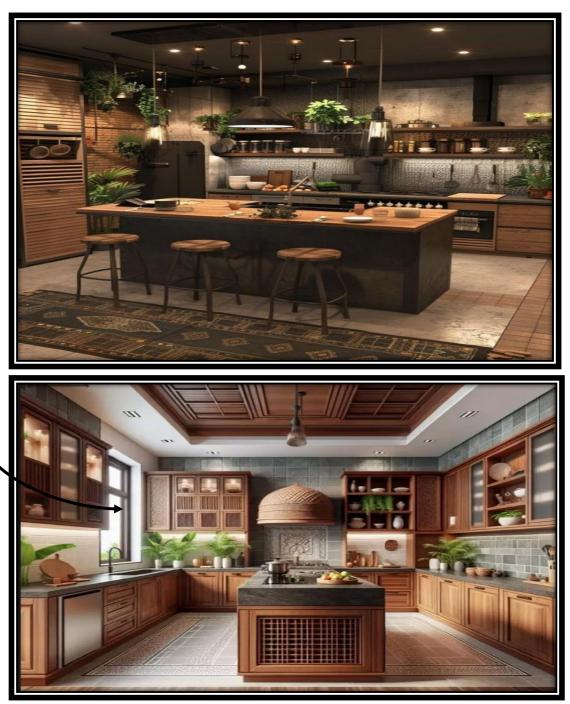

#### KITCHEN [ 11'-0" X 11'-6" ]

**CLEANING & MAINTENANCE:** Dishwashing and washing machines are provided a separate utility space to facilitate smooth functioning of the kitchen.

**INCREASED EFFICIENCY**: Each zone has a defined purpose, allowing smooth workflows and minimizing congestion during busy cooking or cleaning times. All kitchen appliances area provided separate counter space along with tall unit storage for ease of access and better storage