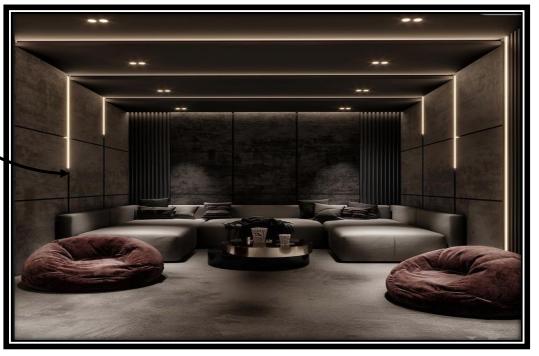

#### HOME THEATRE ROOM [ 10'-0" X 17'-0" ]

## A COZY ENTERTAINMENT:

A compact home theatre allows the family for cinematic experience within the house as per their comfort and convenience.

TERRACE