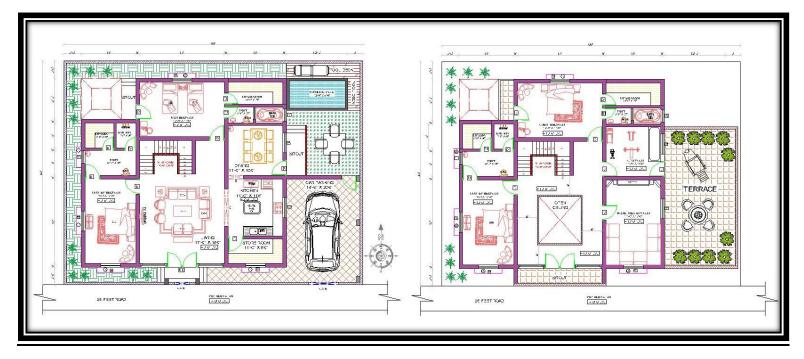

## **GROUND FLOOR AND FIRST FLOOR PLAN**

## HOUSE PLAN 60' x 45' SOUTH FACING |

House Plan ground floors, the floors are completely utilized without wastage. The plot size is 60 feet x 45 feet. Total plinth area of building is 2700 sqft. And The Built up area is 2200 sqft at ground floor and 2200 sqft at first floor with fully occupied floor place.

6 BHK at ground and first floor independent house type. The house plans is well utilised with all utilities, staircase, balcony and well accommodating floor space.