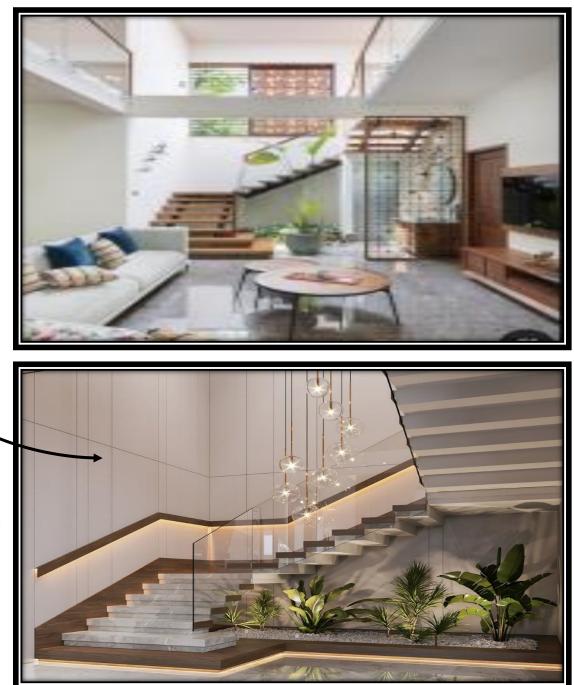

#### ENHANCED LIGHTING AND AIR CIRCULATION:

A courtyard space at the center provides a touch of nature into the living room and the double height enhances the space value and gives a sense of openness. The space beneath the staircase is utilized for the common bath while the courtyard catches the eyes with its natural flavor.

#### LIVING ROOM [ 17'-0" X 18'-0" ]

**ENHANCED NATURAL LIGHT:** The full open window floods the space with sunlight, creating a warm, inviting ambiance while reducing the need for artificial lighting during the day.

**SEAMLESS FLOW:** The integration of the dining and living areas creates a harmonious and functional layout, ideal for both everyday living and entertainingliving