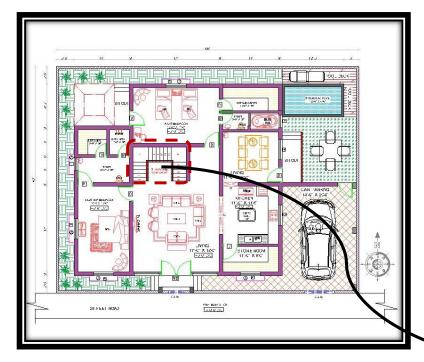

## **GROUND FLOOR AND FIRST FLOOR PLAN**

## HOUSE PLAN 60' x 45' SOUTH FACING |

House Plan ground floors, the floors are completely utilized without wastage. The plot size is 60 feet x 45 feet. Total plinth area of building is 2700 sqft. And The Built up area is 2200 sqft at ground floor and 2200 sqft at first floor with fully occupied floor place.

6 BHK at ground and first floor independent house type. The house plans is well utilised with all utilities, staircase, balcony and well accommodating floor space.

#### CAR PAKING [14'-9" X 20'-9"]

#### STAIRCASE [ 10'-6" X 6'-9" ]

#### ENHANCED LIGHTING AND AIR CIRCULATION:

A courtyard space at the center provides a touch of nature into the living room and the double height enhances the space value and gives a sense of openness. The space beneath the staircase is utilized for the common bath while the courtyard catches the eyes with its natural flavor.