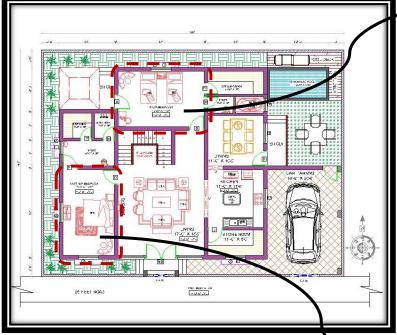

## **GROUND FLOOR AND FIRST FLOOR PLAN**

## HOUSE PLAN 60' x 45' SOUTH FACING |

House Plan ground floors, the floors are completely utilized without wastage. The plot size is 60 feet x 45 feet. Total plinth area of building is 2700 sqft. And The Built up area is 2200 sqft at ground floor and 2200 sqft at first floor with fully occupied floor place.

6 BHK at ground and first floor independent house type. The house plans is well utilised with all utilities, staircase, balcony and well accommodating floor space.

#### CAR PAKING [14'-9" X 20'-9"]

#### STAIRCASE [ 10'-6" X 6'-9" ]

#### ENHANCED LIGHTING AND AIR CIRCULATION:

A courtyard space at the center provides a touch of nature into the living room and the double height enhances the space value and gives a sense of openness. The space beneath the staircase is utilized for the common bath while the courtyard catches the eyes with its natural flavor.