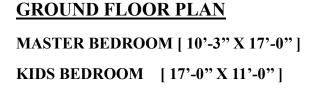

#### STAIRCASE [ 10'-6" X 6'-9" ]

#### ENHANCED LIGHTING AND AIR CIRCULATION:

A courtyard space at the center provides a touch of nature into the living room and the double height enhances the space value and gives a sense of openness. The space beneath the staircase is utilized for the common bath while the courtyard catches the eyes with its natural flavor.