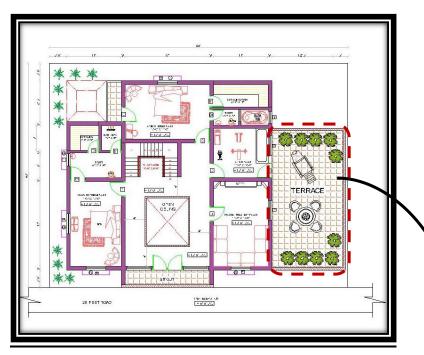

## A TOUCH OF NATURE:

The terrace can be either closed with landscape or an open one. This shall ensure natural ventilation and sunlight without the accumulation of dust from the rapid traffic from the roads allowing the user to enjoy a serene moment