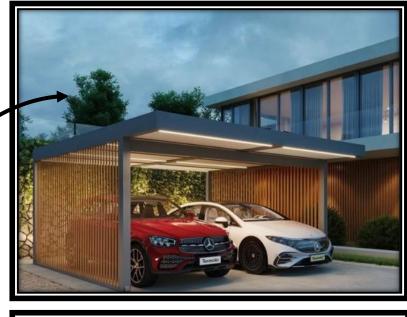

## **GROUND FLOOR AND FIRST FLOOR PLAN**



## HOUSE PLAN 60' x 45' SOUTH FACING |

House Plan ground floors, the floors are completely utilized without wastage. The plot size is 60 feet x 45 feet. Total plinth area of building is 2700 sqft. And The Built up area is 2200 sqft at ground floor and 2200 sqft at first floor with fully occupied floor place.

6 BHK at ground and first floor independent house type. The house plans is well utilised with all utilities, staircase, balcony and well accommodating floor space.

#### CAR PAKING [14'-9" X 20'-9"]



# TRANQUIL ENTRANCE:

The main entrance to the house is emphasized with corner staircase with a spacious sit-out overlooking the lush garden area.





#### LIVING ROOM [ 17'-0" X 18'-0" ]



**ENHANCED NATURAL LIGHT:** The full open window floods the space with sunlight, creating a warm, inviting ambiance while reducing the need for artificial lighting during the day.

**SEAMLESS FLOW:** The integration of the dining and living areas creates a harmonious and functional layout, ideal for both everyday living and entertainingliving



#### KITCHEN [ 11'-0" X 11'-6" ]



**CLEANING & MAINTENANCE:** Dishwashing and washing machines are provided a separate utility space to facilitate smooth functioning of the kitchen.

**INCREASED EFFICIENCY**: Each zone has a defined purpose, allowing smooth workflows and minimizing congestion during busy cooking or cleaning times. All kitchen appliances area provided separate counter space along with ta