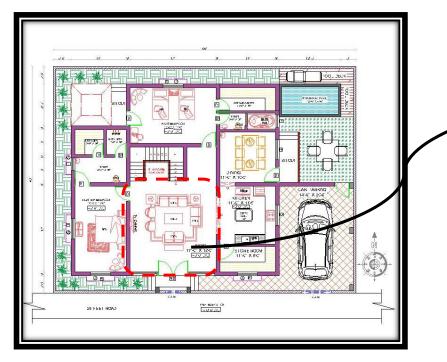

## **GROUND FLOOR AND FIRST FLOOR PLAN**

## HOUSE PLAN 60' x 45' SOUTH FACING |

House Plan ground floors, the floors are completely utilized without wastage. The plot size is 60 feet x 45 feet. Total plinth area of building is 2700 sqft. And The Built up area is 2200 sqft at ground floor and 2200 sqft at first floor with fully occupied floor place.

6 BHK at ground and first floor independent house type. The house plans is well utilised with all utilities, staircase, balcony and well accommodating floor space.