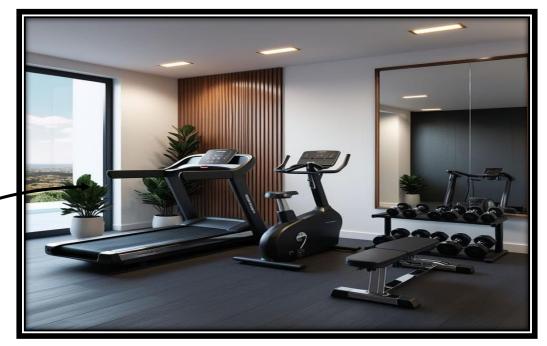

RGY EFFICIENCY**: With natural airflow reducing the need for fans or air conditioners, this design is eco-friendly and cost-effective.

**IMPROVED AIR CIRCULATION**: Cross ventilation ensures a continuous flow of fresh air, keeping the room well ventilated and reducing stuffine





**ENERGY EFFICIENCY**: With natural airflow reducing the need for fans or air conditioners, this design is eco-friendly and cost-effective.

**IMPROVED AIR CIRCULATION**: Cross ventilation ensures a continuous flow of fresh air, keeping the room well ventilated and reducing stuffine



#### GYM ROOM [ 11'-0" X 10'-0" ]

#### HOME THEATRE ROOM [ 10'-0" X 17'-0" ]



## A COZY ENTERTAINMENT:

A compact home theatre allows the family for cinematic experience within the house as per their comfort and convenience.





TERRACE



## A TOUCH OF NATURE:

The terrace can be either closed with landscape or an open one. This shall ensure natural ventilation and sunlight without the accumulation of dust from the rapid traffic from the roads allowing the user to enjoy a serene moment



#### BALCONY



## THE LOOK:

The projected balcony adds on a interesting element to the elevation and can be either a closed private balcony or an open one displaying the lush greeneries.