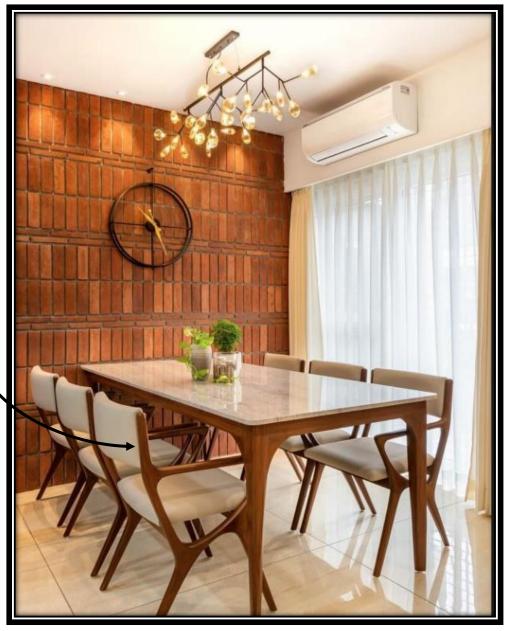

# DINING [ 11'-0" X 10'-0" ]

**SEAMLESS FLOW:** The integration of the dining and living areas creates a harmonious and functional layout, ideal for both everyday living and entertainingliving