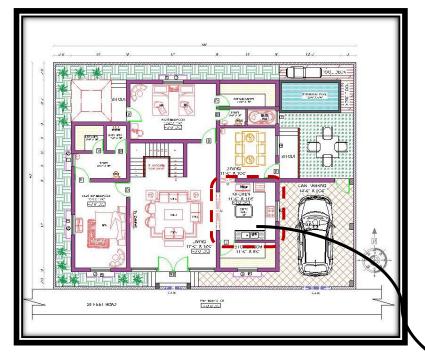

## **GROUND FLOOR AND FIRST FLOOR PLAN**

## HOUSE PLAN 60' x 45' SOUTH FACING |

House Plan ground floors, the floors are completely utilized without wastage. The plot size is 60 feet x 45 feet. Total plinth area of building is 2700 sqft. And The Built up area is 2200 sqft at ground floor and 2200 sqft at first floor with fully occupied floor place.

6 BHK at ground and first floor independent house type. The house plans is well utilised with all utilities, staircase, balcony and well accommodating floor space.