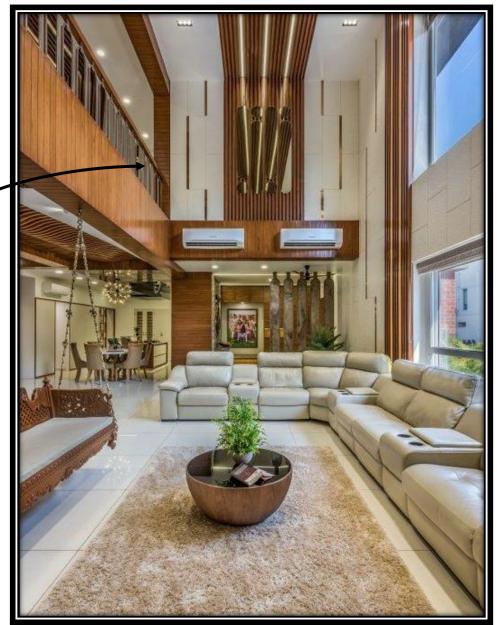

#### LIVING ROOM [ 17'-0" X 18'-0" ]

**ENHANCED NATURAL LIGHT:** The full open window floods the space with sunlight, creating a warm, inviting ambiance while reducing the need for artificial lighting during the day.

**SEAMLESS FLOW:** The integration of the dining and living areas creates a harmonious and functional layout, ideal for both everyday living and entertainingliving

#### ENHANCED LIGHTING AND AIR CIRCULATION:

A courtyard space at the center provides a touch of nature into the living room and the double height enhances the space value and gives a sense of openness. The space beneath the staircase is utilized for the common bath while the courtyard catches the eyes with its natural flavor.