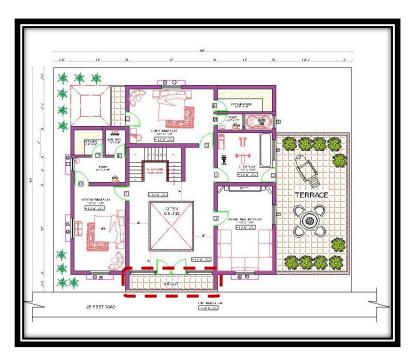

## **GROUND FLOOR AND FIRST FLOOR PLAN**

## HOUSE PLAN 60' x 45' SOUTH FACING |

House Plan ground floors, the floors are completely utilized without wastage. The plot size is 60 feet x 45 feet. Total plinth area of building is 2700 sqft. And The Built up area is 2200 sqft at ground floor and 2200 sqft at first floor with fully occupied floor place.

6 BHK at ground and first floor independent house type. The house plans is well utilised with all utilities, staircase, balcony and well accommodating floor space.

#### CAR PAKING [14'-9" X 20'-9"]

# TRANQUIL ENTRANCE:

The main entrance to the house is emphasized with corner staircase with a spacious sit-out overlooking the lush garden area.

#### LIVING ROOM [ 17'-0" X 18'-0" ]

**ENHANCED NATURAL LIGHT:** The full open window floods the space with sunlight, creating a warm, inviting ambiance while reducing the need for artificial lighting during the day.

**SEAMLESS FLOW:** The integration of the dining and living areas creates a harmonious and functional layout, ideal for both everyday living and entertainingliving

#### KITCHEN [ 11'-0" X 11'-6" ]

**CLEANING & MAINTENANCE:** Dishwashing and washing machines are provided a separate utility space to facilitate smooth functioning of the kitchen.

**INCREASED EFFICIENCY**: Each zone has a defined purpose, allowing smooth workflows and minimizing congestion during busy cooking or cleaning times. All kitchen appliances area provided separate counter space along with tall unit storage for ease of access and better storage

# DINING [ 11'-0" X 10'-0" ]

#### STAIRCASE [ 10'-6" X 6'-9" ]

#### ENHANCED LIGHTING AND AIR CIRCULATION:

A courtyard space at the center provides a touch of nature into the living room and the double height enhances the space value and gives a sense of openness. The space beneath the staircase is utilized for the common bath while the courtyard catches the eyes with its natural flavor.

#### GYM ROOM [ 11'-0" X 10'-0" ]

#### HOME THEATRE ROOM [ 10'-0" X 17'-0" ]

## A TOUCH OF NATURE:

The terrace can be either closed with landscape or an open one. This shall ensure natural ventilation and sunlight without the accumulation of dust from the rapid traffic from the roads allowing the user to enjoy a serene moment

#### BALCONY