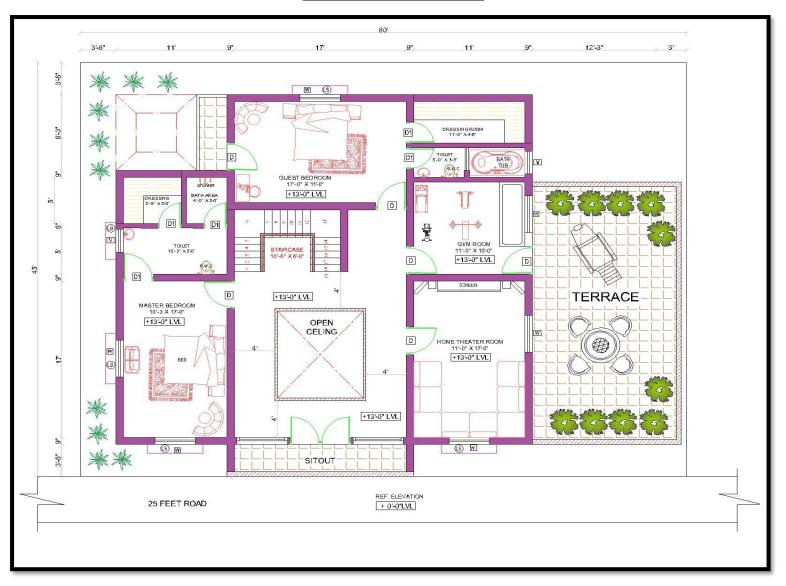

#### GYM ROOM [ 11'-0" X 10'-0" ]

#### HOME THEATRE ROOM [ 10'-0" X 17'-0" ]

## A COZY ENTERTAINMENT:

A compact home theatre allows the family for cinematic experience within the house as per their comfort and convenience.

TERRACE

## A TOUCH OF NATURE:

The terrace can be either closed with landscape or an open one. This shall ensure natural ventilation and sunlight without the accumulation of dust from the rapid traffic from the roads allowing the user to enjoy a serene moment

#### BALCONY

## THE LOOK:

The projected balcony adds on a interesting element to the elevation and can be either a closed private balcony or an open one displaying the lush greeneries.