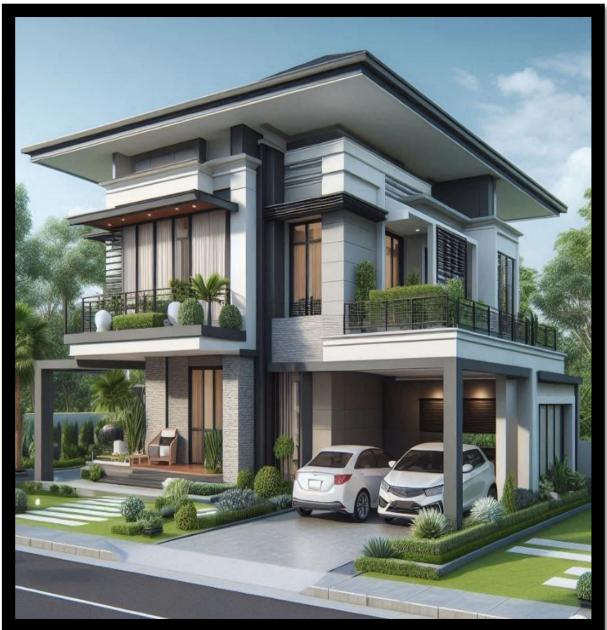

## HOUSE PLAN 60' x 45' SOUTH FACING |

House Plan ground floors, the floors are completely utilized without wastage. The plot size is 60 feet x 45 feet. Total plinth area of building is 2700 sqft. And The Built up area is 2200 sqft at ground floor and 2200 sqft at first floor with fully occupied floor place.

## THE LOOK:

The projected balcony adds on a interesting element to the elevation and can be either a closed private balcony or an open one displaying the lush greeneries.