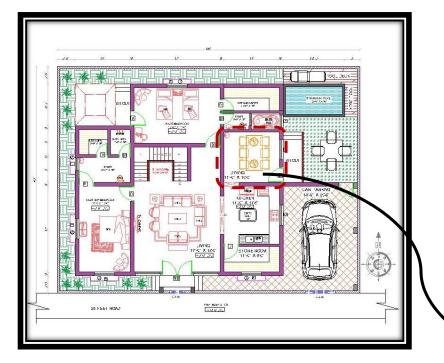

#### KITCHEN [ 11'-0" X 11'-6" ]

**CLEANING & MAINTENANCE:** Dishwashing and washing machines are provided a separate utility space to facilitate smooth functioning of the kitchen.

**INCREASED EFFICIENCY**: Each zone has a defined purpose, allowing smooth workflows and minimizing congestion during busy cooking or cleaning times. All kitchen appliances area provided separate counter space along with tall unit storage for ease of access and better storage